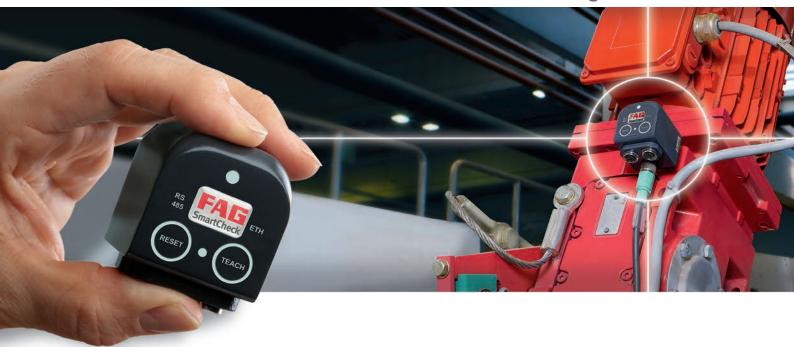

# **FAG SmartCheck**

High process security by means of decentralised machinery monitoring

FAG SmartCheck is the innovative device for ensuring the availability of all machines — today and tomorrow!

- Easy to operate and integrate into existing systems
- Unique price/performance ratio
- Applicable as condition guard
- Optimizing maintenance intervals and reducing costs

# Condition Monitoring

Easy installation and commissioning

Pump monitoring with FAG SmartCheck

SmartPhone as alarm receiver